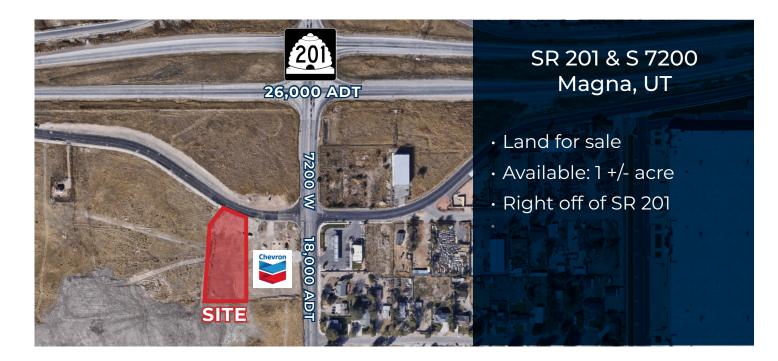

## **PROPERTY HIGHLIGHTS**

- 1 acre available for sale
- · Adjacent to brand new Chevron/Holiday Oil
- High traffic counts from SR 201
- Nearby tenants: