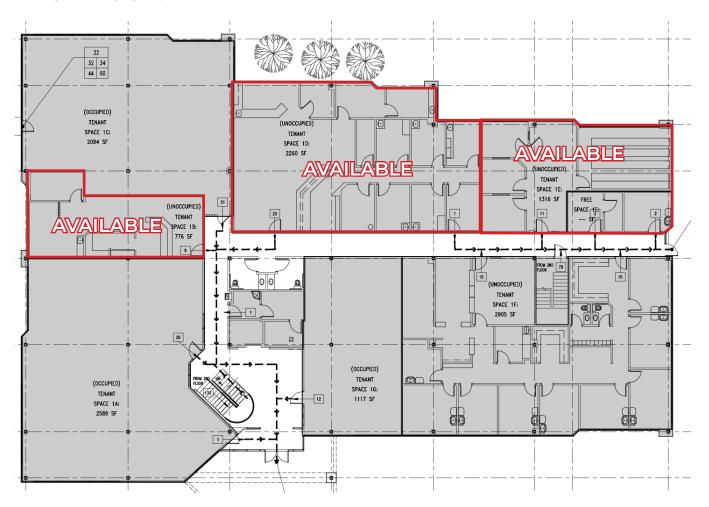

#### PROPERTY HIGHLIGHTS

- 1st Floor: 776 3,576 +/- sqft
- Easy access to I-215 & I-15
- High trade area with many retail shops & restaurants.
- Close Proximity to Fashion Place Mall, Tosh Hospital and State Street

#### FIRST FLOOR: